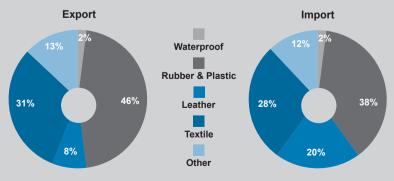

|
|                | 171<br>135<br>33<br>19 | USD Value  171 37% 135 29% 33 7% 19 4% | USD         Value         Pairs           171         37%         9           135         29%         27           33         7%         2           19         4%         1 | USD         Value         Pairs         Quantity           171         37%         9         20%           135         29%         27         64%           33         7%         2         4%           19         4%         1         1% | USD Value Pairs Quantity  171 37% 9 20% 135 29% 27 64% 33 7% 2 4% 19 4% 1 1%  China  ✓ UK  ✓ UK  ✓ UK | USD Value Pairs Quantity  171 37% 9 20%  135 29% 27 64%  33 7% 2 4%  19 4% 1 1%  Last 5 ye  China +74  UK +33  VILLEY -18 |

# Types of footwear traded 2010 (quantity)



## **Recent developments**

After a decade of near stability at around 2 million pairs, official statistics show a four-fold increase in Irish footwear exports in 2010. This remarkable development seems related to one specific company's import and export practices, not to a resurgence in Irish footwear production which remains very limited. The United Kingdom is Ireland's main trading partner, both as a destination of exports and an origin of imports.

# Sectorial organizations

#### Federation of Irish Footware Manufacturers

#### Fairs & Events