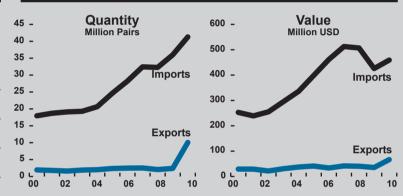

## **Recent developments**

After a decade of near stability at around 2 million pairs, official statistics show a four-fold increase in Irish footwear exports in 2010. This remarkable development seems related to one specific company's import and export practices, not to a resurgence in Irish footwear production which remains very limited. The United Kingdom is Ireland's main trading partner, both as a destination of exports and an origin of imports.