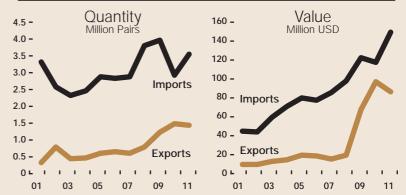

#### Footwear industry

|             | Value          |               | Quantity         |               | Prices |  |
|-------------|----------------|---------------|------------------|---------------|--------|--|
| 2011        | Million<br>USD | World<br>Rank | Million<br>Pairs | World<br>Rank | USD    |  |
| Exports     | 86             | 52            | 1                | 81            | 60.73  |  |
| Imports     | 150            | 53            | 4                | 108           | 42.18  |  |
| Production  |                |               | 0                |               |        |  |
| Consumption |                |               | 2                | 148           |        |  |

## Recent developments

There is no production of footwear in Luxembourg. Apparent consumption is in the order of 2 million pairs a year, other imports being re-exported, mainly to Italy, Germany and Spain.