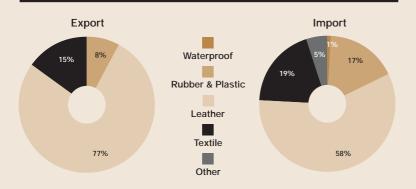

%                | Italy | Spain                                     | Germany | UK |

| Import<br>Origins | Million<br>USD | Value<br>Share | Million<br>Pairs | Quantity<br>Share |
|-------------------|----------------|----------------|------------------|-------------------|
| Germany           | 35             | 23%            | 0.6              | 16%               |
| Belgium           | 34             | 23%            | 1.1              | 31%               |
| China             | 17             | 11%            | 0.6              | 16%               |
| Indonesia         | 16             | 11%            | 0.5              | 15%               |
| Italy             | 15             | 10%            | 0.1              | 2%                |



## Types of footwear traded 2011 (quantity)



## Recent developments

There is no production of footwear in Luxembourg. Apparent consumption is in the order of 2 million pairs a year, other imports being re-exported, mainly to Italy, Germany and Spain.

#### Sectorial organizations

Chambre de Commerce Luxembourg | www.cc.lu

#### Fairs & Events

n.a.