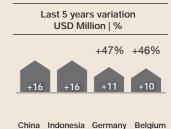

| Import<br>Origins | Million<br>USD | Value<br>Share | Million<br>Pairs | Quantity<br>Share |
|-------------------|----------------|----------------|------------------|-------------------|
| Germany           | 35             | 23%            | 0.6              | 16%               |
| Belgium           | 34             | 23%            | 1.1              | 31%               |
| China             | 17             | 11%            | 0.6              | 16%               |
| Indonesia         | 16             | 11%            | 0.5              | 15%               |
| Italy             | 15             | 10%            | 0.1              | 2%                |